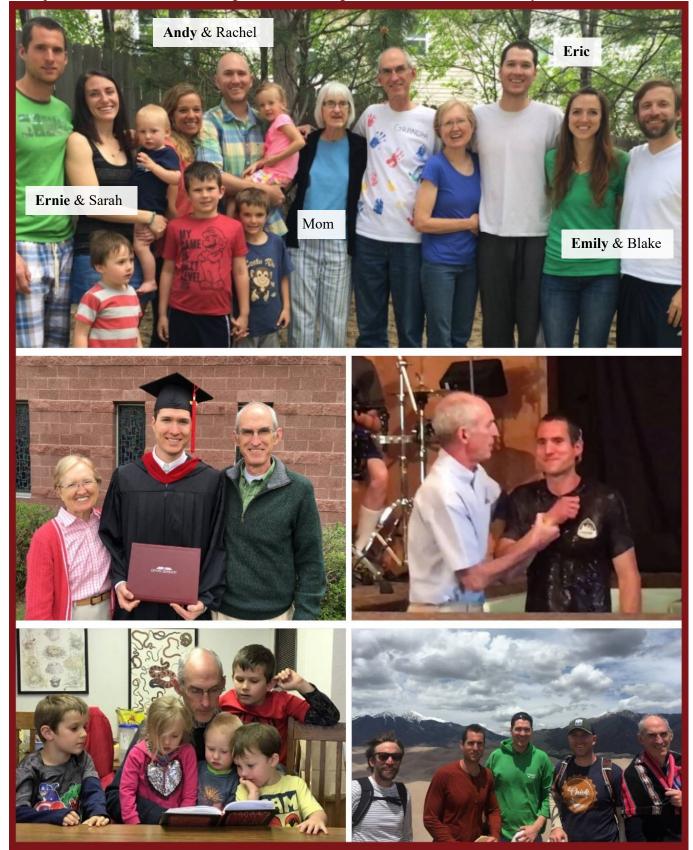

## Family vacation!

Immediately after the Quechua celebration we took off for the States. The highlight of the month has been time with our children & grandchildren. We were in Colorado for Eric's graduation from Denver Seminary. Then, a very special moment came the next day when Mark baptized Ernie. To the delight of the South Carolina grandkids, we had fresh snow up in the mountains. The week together was such a gift. We thank God for our family.